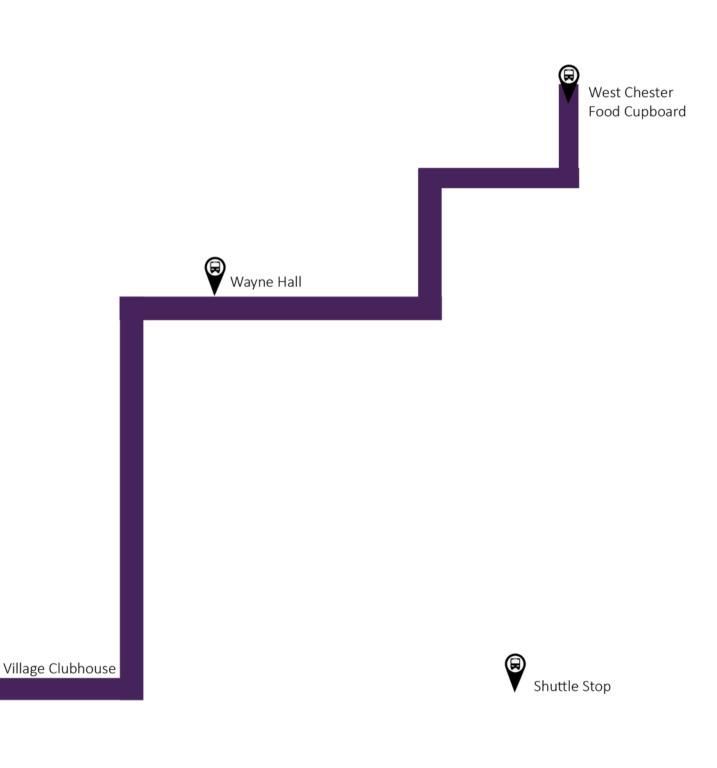

## WCU Shuttles West Chester Food Cupboard

Saturday: 10:00 AM - 11:45 AM

**Stops in order:** *Village Clubhouse; Wayne Hall; West Chester Food Cupboard; Wayne Hall; Village Clubhouse* 

Make sure to be at the bus stop at least 5 minutes before the scheduled stop.