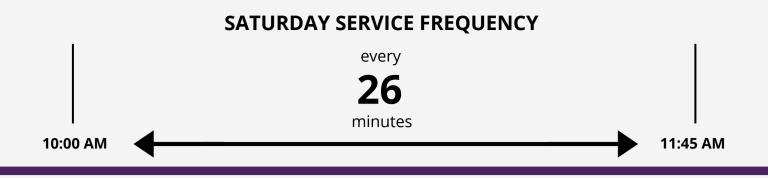

## WCU Shuttles West Chester Food Cupboard

Saturday: 10:00 AM - 11:45 AM

**Stops in order:** *Village Clubhouse; Wayne Hall; West Chester Food Cupboard; Wayne Hall; Village Clubhouse* 

Make sure to be at the bus stop at least 5 minutes before the scheduled stop.

| <b>LEAVE</b><br>Village Clubhouse | Wayne Hall | West Chester<br>Food Cupboard | <b>LEAVE</b><br>West Chester Food<br>Cupboard | Wayne Hall | Village Clubhouse |
|-----------------------------------|------------|-------------------------------|-----------------------------------------------|------------|-------------------|
| 10:00 AM                          | 10:05      | 10:12                         | 10:14                                         | 10:20      | 10:25             |
| 10:26 AM                          | 10:31      | 10:38                         | 10:40                                         | 10:46      | 10:51             |
| 10:52 AM                          | 10:57      | 11:04                         | 11:06                                         | 11:12      | 11:17             |
| 11:18 AM                          | 11:23      | 11:30                         | 11:32                                         | 11:38      | 11:43             |