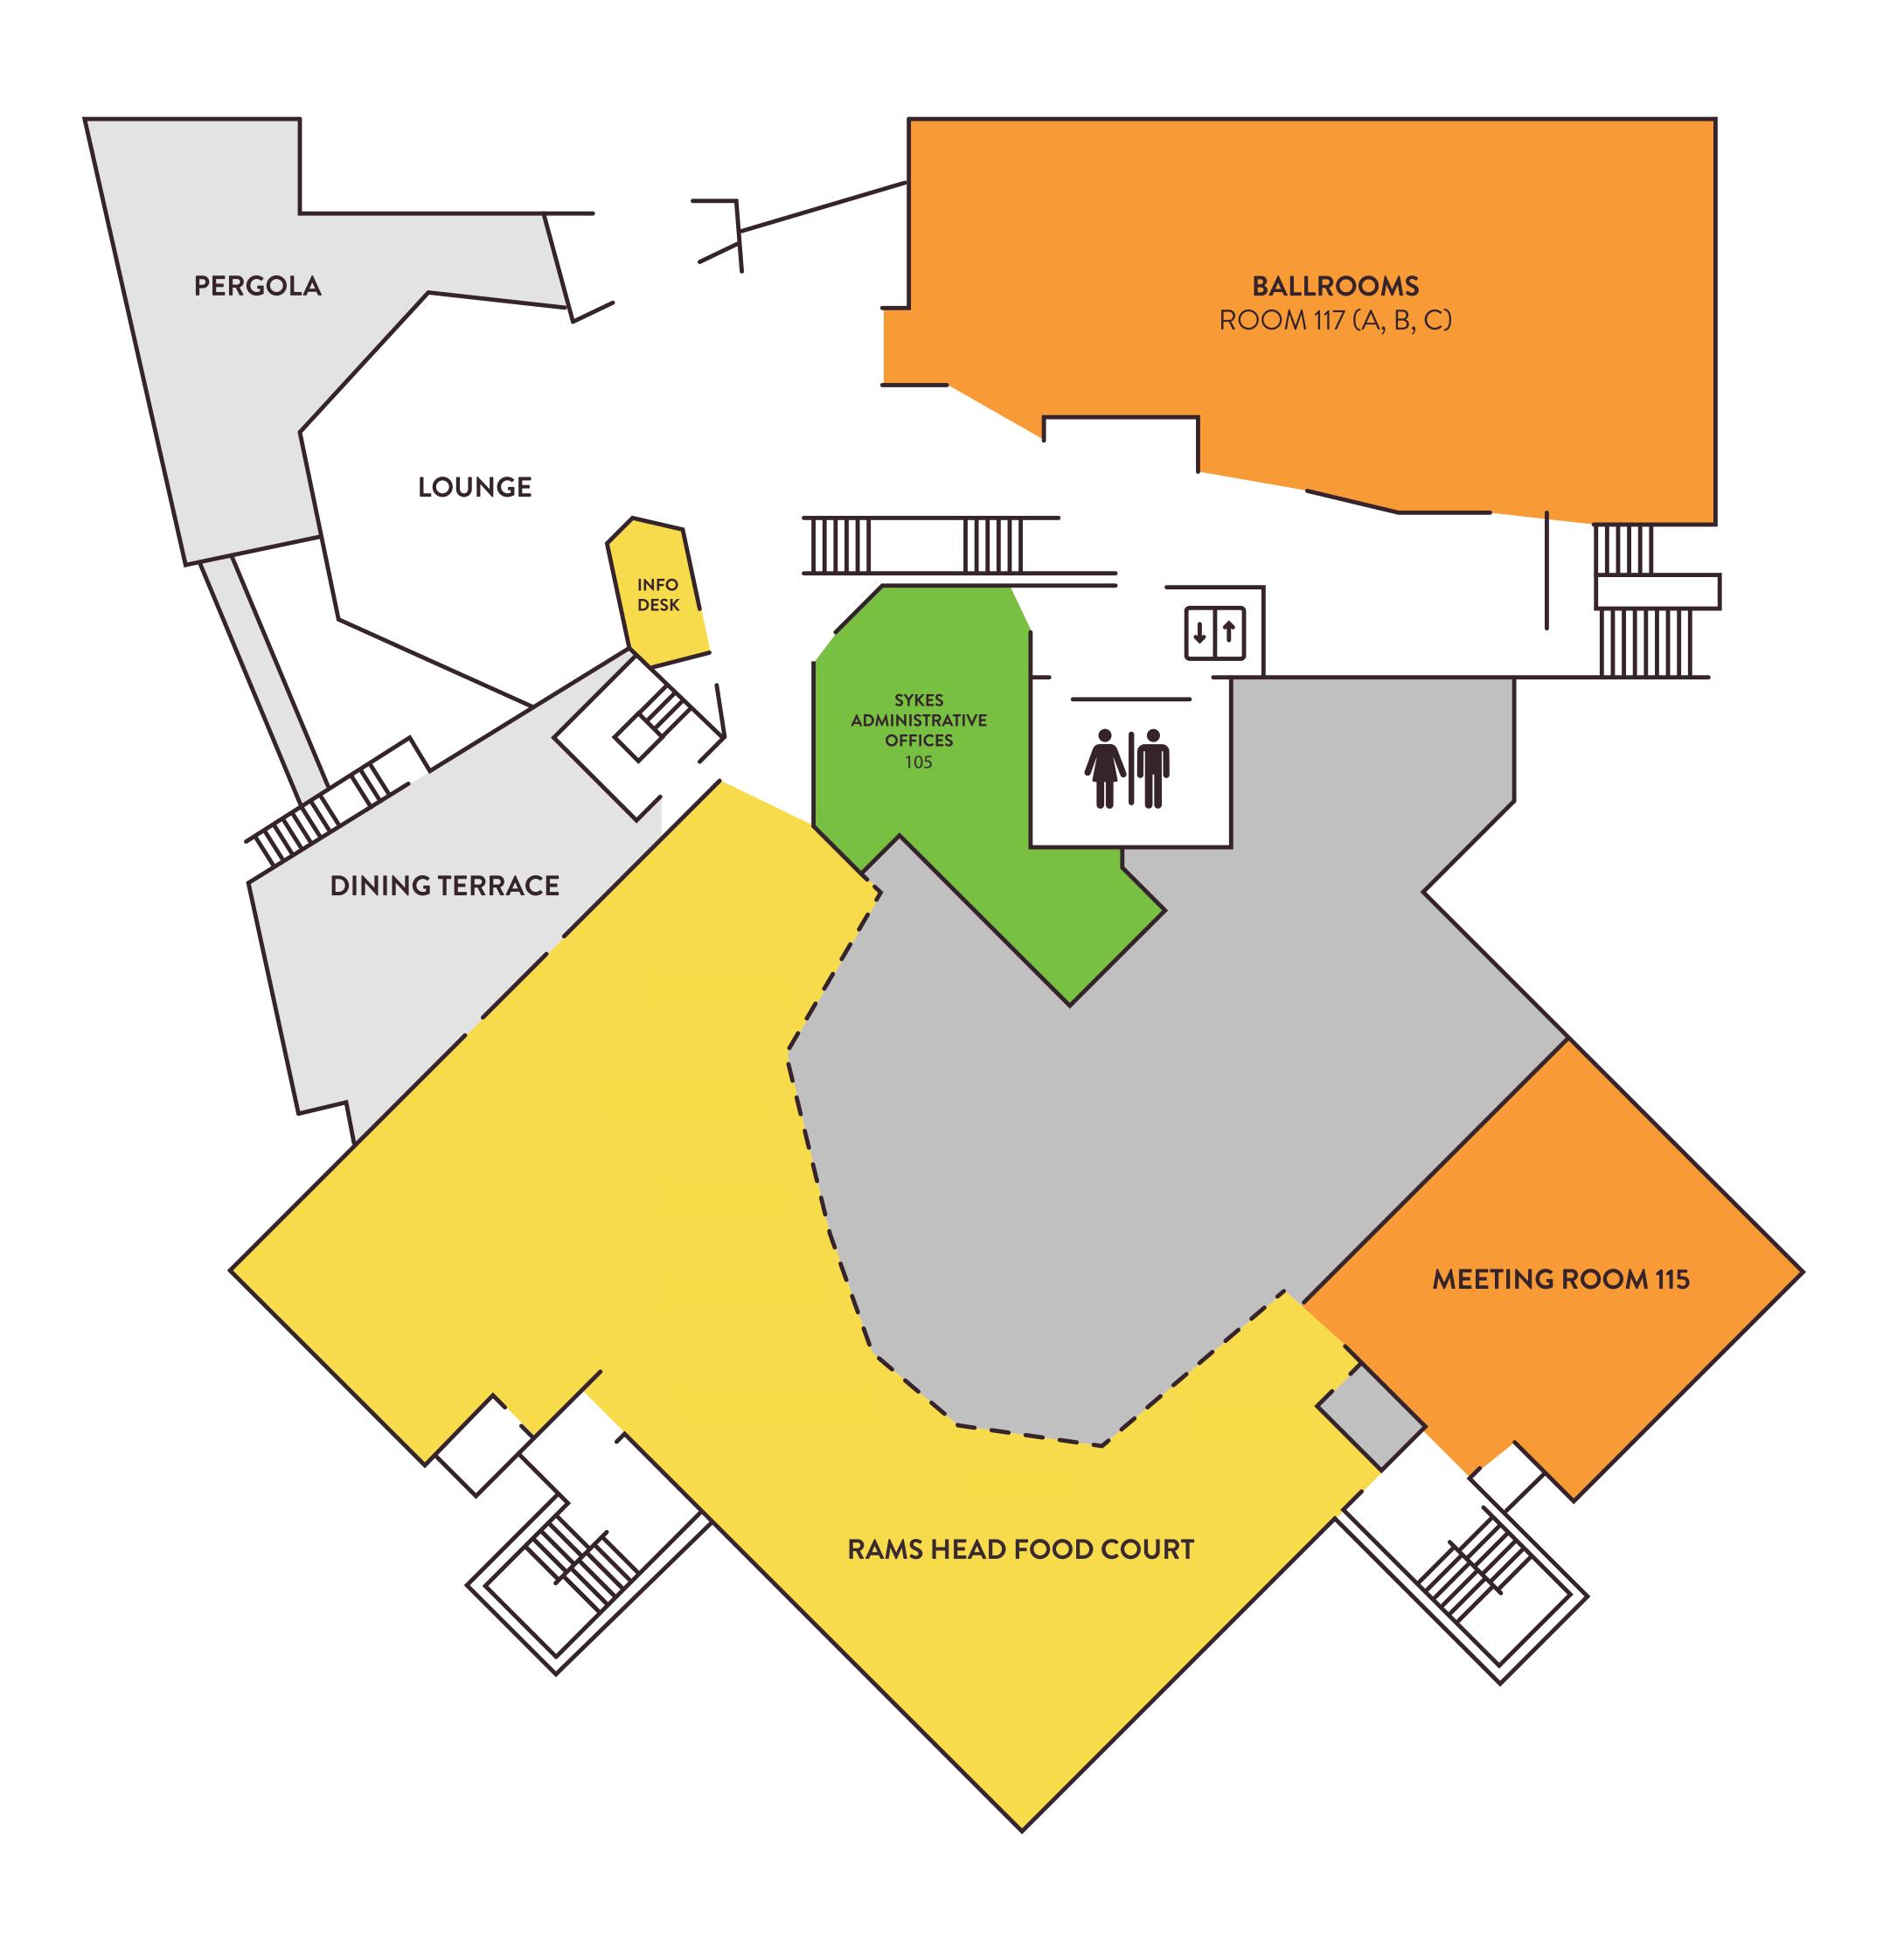

## FIRST FLOOR

#### - OFFICES

105 — SYKES ADMINISTRATIVE OFFICES

#### - SERVICES

INFORMATION DESK
RAMS HEAD FOOD COURT

#### - VENUES & MEETING ROOMS

BALLROOMS 117 (A,B,C)

**MEETING ROOM 115** 