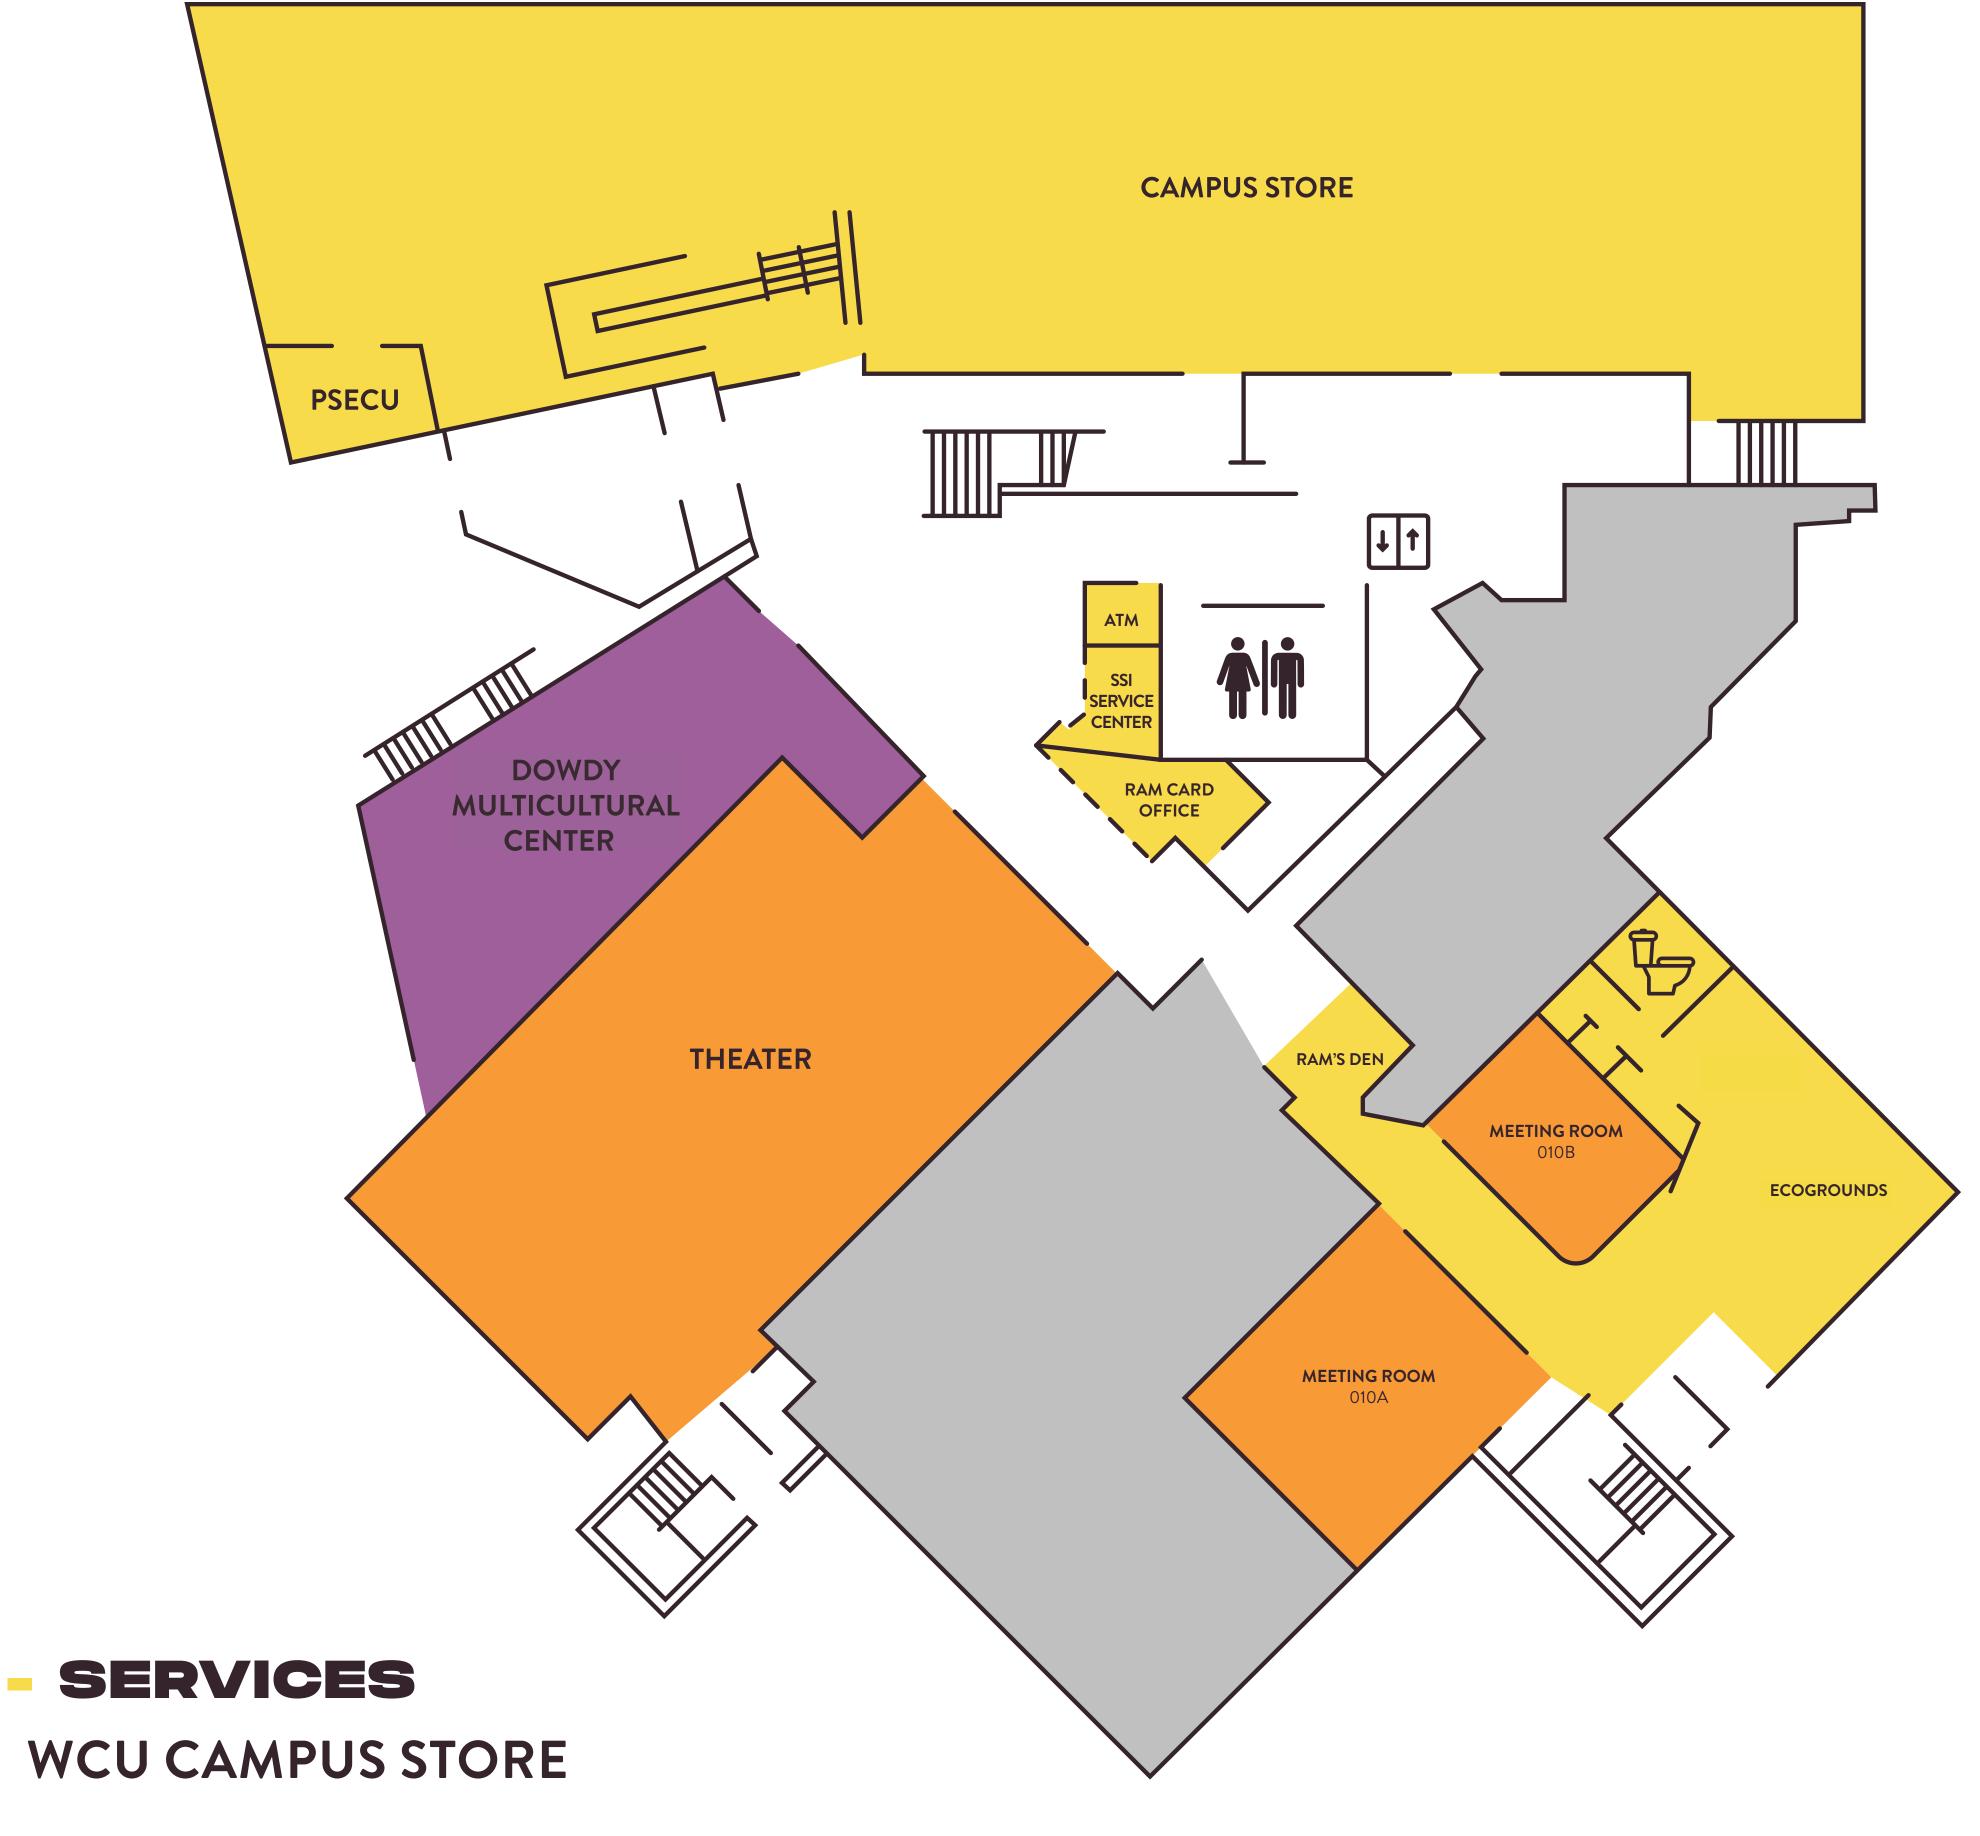

### GROUND FLOOR

**PSECU OFFICE AND ATM** 

**ECOGROUNDS** 

RAM CARD OFFICE

SSI STUDENT SERVICE CENTER

SINGLE USER RESTROOMS

#### - CENTERS

DOWDY MULTICULTURAL CENTER

#### - VENUES & MEETING ROOMS

MEETING ROOMS 10A, 10B

RAM'S DEN

**THEATER** 