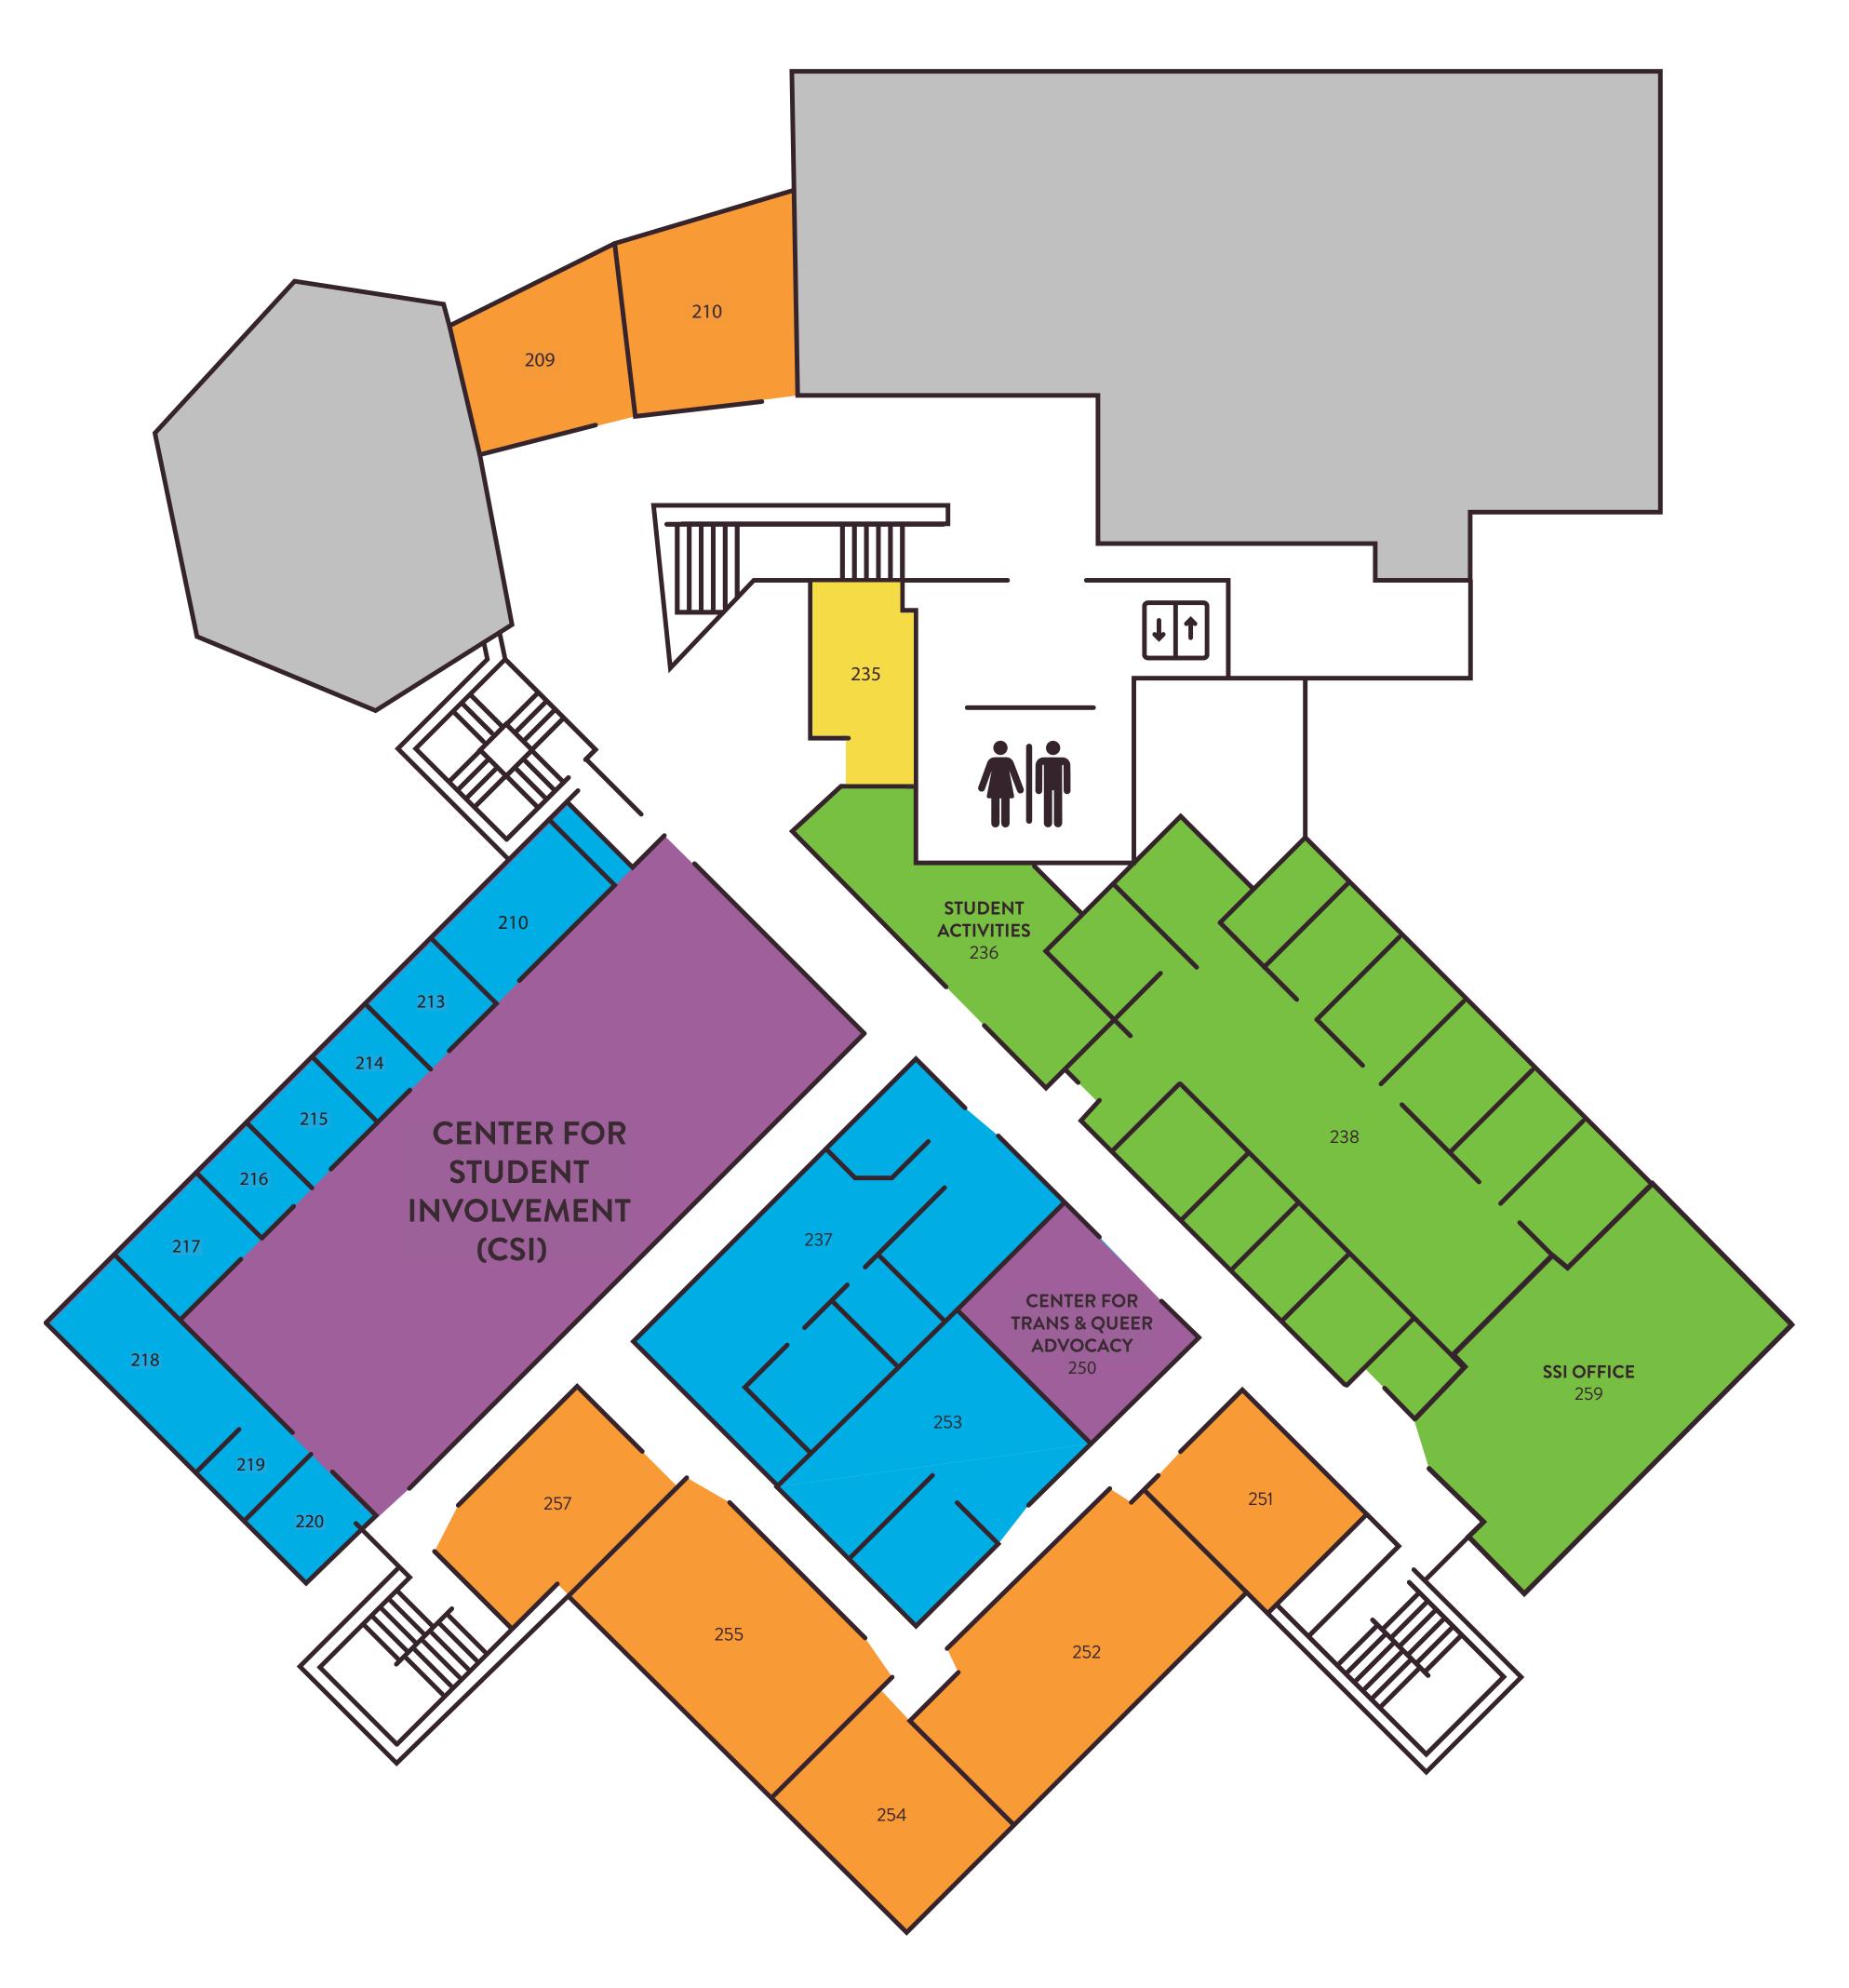

### SECOND FLOOR

#### STUDENT ORGANIZATIONS

213 – STUDENT GOVERNMENT ASSOCIATION

215 — MULTICULTURAL GREEK COUNCIL, INTERFRATERNITY COUNCIL, PANHELLENIC COUNCIL, AND NATIONAL PANHELLENIC COUNCIL

219 — MULTICULTURAL ORGANIZATION ADVISORY BOARD

220 – SEXUALITY AND GENDER ALLIANCE

 ${\bf 237-WCUR\text{-}FM}$ 

253 — THE QUAD AND SERPTENTINE

#### OFFICES

236 — STUDENT ACTIVITIES

238 — OFF CAMPUS AND COMMUTERAD SERVICES, CENTER FOR TRANS AND QUEER ADVOCACY, FRATERNITY, AND SORORITY LIFE, STUDENT LEADERSHIP AND INVOLVEMENT, COMMUNICATIONS AND MARKETING STUDENT AFFAIRS

259 — STUDENT SERVICES INC. OFFICE

#### SERVICES

235 — MEDITATION & PRAYER ROOM

#### - CENTERS

CENTER FOR STUDENT INVOLVEMENT (CSI)

**CENTER FOR TRANS AND QUEER ADVOCACY** 

#### - VENUES & MEETING ROOMS

MEETING ROOMS 209, 210, 218, 251, 252, 254, 255, 257