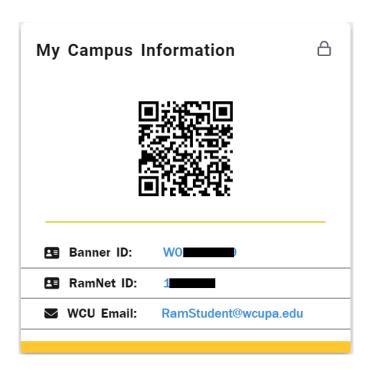

## Log into your RamPortal with your WCU ID and Password.

- Locate the "My Campus Information" card on your RamPortal home page. This card displays your WCU email, RamNet and WCU ID's. For more information about these ID's, please see this RamNet ID page.
- The QR code provided on the card links the user to a new email message with your WCU email address in the "To" field, enabling them to quickly and easily send you an email.
- Please note: all users have two ID numbers. You can present either number to a member of campus to locate your account information.