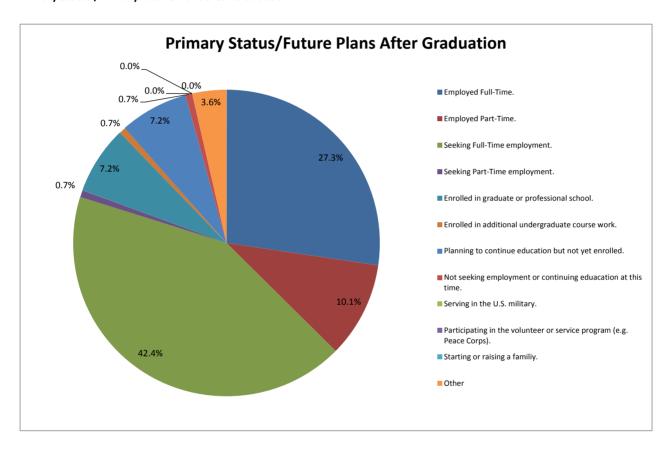

#### First Destination Survey Fall 2015: Undergraduate Program Students

During November and December of 2015, the Office of Institutional Research of West Chester University of Pennsylvania (WCU) conducted an online survey of students who were intending to graduate with a Baccalaureate degree at the end of the Fall 2015 term. The purpose of the survey was to assess their future plans. The survey consisted of the broad question: "What is your primary status after *graduation?*" as well as follow-up questions on their employment, volunteer work, military service, and continued education. A total of 139 students responded to the survey. This represents approximately 16.3% of the 852 students intending to graduate in December 2015. The findings of the survey are displayed below.

#### Primary Status / Primary Future Plans after Graduation:

Table 1: Primary Status/Primary Future Plans after Graduation

| Response Category                                                   |     | 2015  |
|---------------------------------------------------------------------|-----|-------|
|                                                                     |     | onses |
|                                                                     | #   | %     |
| Employed Full-Time.                                                 | 38  | 27.3  |
| Employed Part-Time.                                                 | 14  | 10.1  |
| Seeking Full-Time employment.                                       | 59  | 42.4  |
| Seeking Part-Time employment.                                       | 1   | 0.7   |
| Enrolled in graduate or professional school.                        | 10  | 7.2   |
| Enrolled in additional undergraduate course work.                   | 1   | 0.7   |
| Planning to continue education but not yet enrolled.                | 10  | 7.2   |
| Not seeking employment or continuing education at this time.        | 1   | 0.7   |
| Serving in the U.S. military.                                       | 0   | 1     |
| Participating in a volunteer or service program (e.g. Peace Corps). | 0   | -     |
| Starting or raising a family.                                       | 0   | -     |
| Other.                                                              | 5   | 3.6   |
| Total                                                               | 139 | 100.0 |