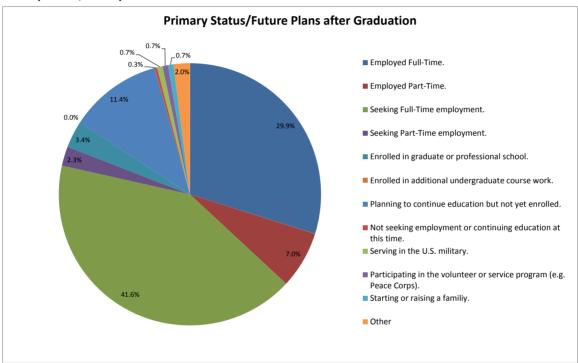

#### **Primary Status / Primary Future Plans after Graduation:**

Table 1: Primary Status/Primary Future Plans after Graduation

|                                                                     | Fall 2    | 016   |  |  |
|---------------------------------------------------------------------|-----------|-------|--|--|
| Response Category                                                   | Responses |       |  |  |
|                                                                     | #         | %     |  |  |
| Employed Full-Time.                                                 | 89        | 29.9  |  |  |
| Employed Part-Time.                                                 | 21        | 7.0   |  |  |
| Seeking Full-Time employment.                                       | 124       | 41.6  |  |  |
| Seeking Part-Time employment.                                       | 7         | 2.3   |  |  |
| Enrolled in graduate or professional school.                        | 10        | 3.4   |  |  |
| Enrolled in additional undergraduate course work.                   | 0         | -     |  |  |
| Planning to continue education but not yet enrolled.                | 34        | 11.4  |  |  |
| Not seeking employment or continuing education at this time.        | 1         | 0.3   |  |  |
| Serving in the U.S. military.                                       | 2         | 0.7   |  |  |
| Participating in a volunteer or service program (e.g. Peace Corps). | 2         | 0.7   |  |  |
| Starting or raising a family.                                       | 2         | 0.7   |  |  |
| Other.                                                              | 6         | 2.0   |  |  |
| Total                                                               | 298       | 100.0 |  |  |