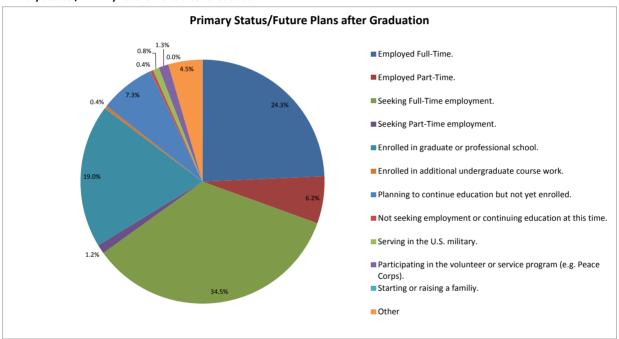

#### Primary Status / Primary Future Plans after Graduation:

Table 1: Primary Status/Primary Future Plans after Graduation

| Response Category                                                   | Spring<br>Respo |       |
|---------------------------------------------------------------------|-----------------|-------|
|                                                                     | #               | %     |
| Employed Full-Time.                                                 | 183             | 24.3  |
| Employed Part-Time.                                                 | 47              | 6.2   |
| Seeking Full-Time employment.                                       | 260             | 34.5  |
| Seeking Part-Time employment.                                       | 9               | 1.2   |
| Enrolled in graduate or professional school.                        | 143             | 19.0  |
| Enrolled in additional undergraduate course work.                   | 3               | 0.4   |
| Planning to continue education but not yet enrolled.                | 55              | 7.3   |
| Not seeking employment or continuing education at this time.        | 3               | 0.4   |
| Serving in the U.S. military.                                       | 6               | 0.8   |
| Participating in a volunteer or service program (e.g. Peace Corps). | 10              | 1.3   |
| Starting or raising a family.                                       | 0               | -     |
| Other.                                                              | 34              | 4.5   |
| Total                                                               | 753             | 100.0 |