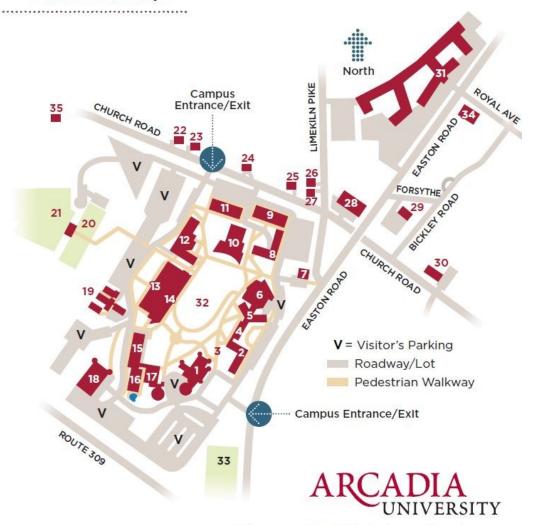

Dress: The dress code for this event is business attire.

- 1 Grey Towers Castle
- 2 Kistler Hall
- 3 Alumni Walk of Pride
- 4 Thomas Hall
- 5 Dilworth Hall
- 6 Dining Complex
- 7 Blankley Alumni House
- 8 Heinz Hall
- 9 Knight Hall
- 10 Landman Library
- 11 Taylor Hall
- 12 Boyer Hall of Science
- 13 Kuch Athletic & Recreation Center
- 14 Commons
- 15 Brubaker Hall
- 16 Easton Hall
- 17 Health Sciences Center
- 18 Murphy Hall
- 19 Spruance Fine Arts Center
- 20 Weiss Tennis Courts/The Dome
- 21 Blankley Field
- 22 2059 Church Road
- 23 2053 Church Road
- 24 2035 Church Road
- 25 2005 Church Road
- 26 776 Limekiln Pike
- 27 782 Limekiln Pike
- 28 University Administrative Center (777 Limekiln Pike)
- 29 16 Forsythe Avenue
- 30 Larsen Hall (1601 Church Road)
- 31 Oak Summit Apartments (310 S. Easton Road)
- 32 Haber Green
- 33 Easton Field
- 34 6 Royal Avenue
- 35 2550 Church Road
- V Visitor Parking

## Visitor's Map

Visit www.arcadia.edu/Map to view our interactive map.